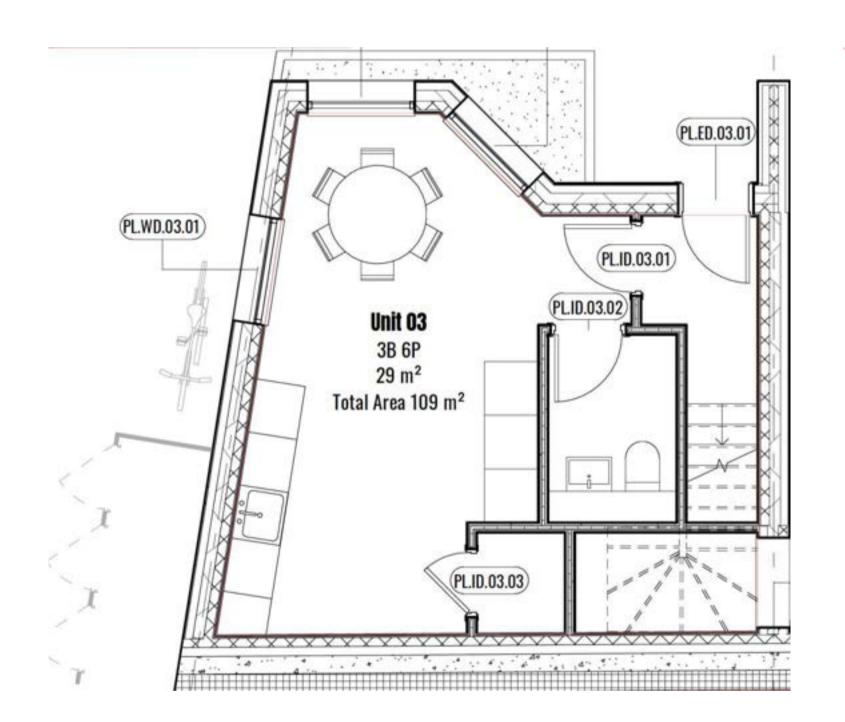

# Powy Homes Floor Plans

2

GROUND, FIRST & SECOND FLOOR

3 bedrooms

3

GROUND, FIRST & SECOND FLOOR

3 bedrooms

4

GROUND, FIRST & SECOND FLOOR