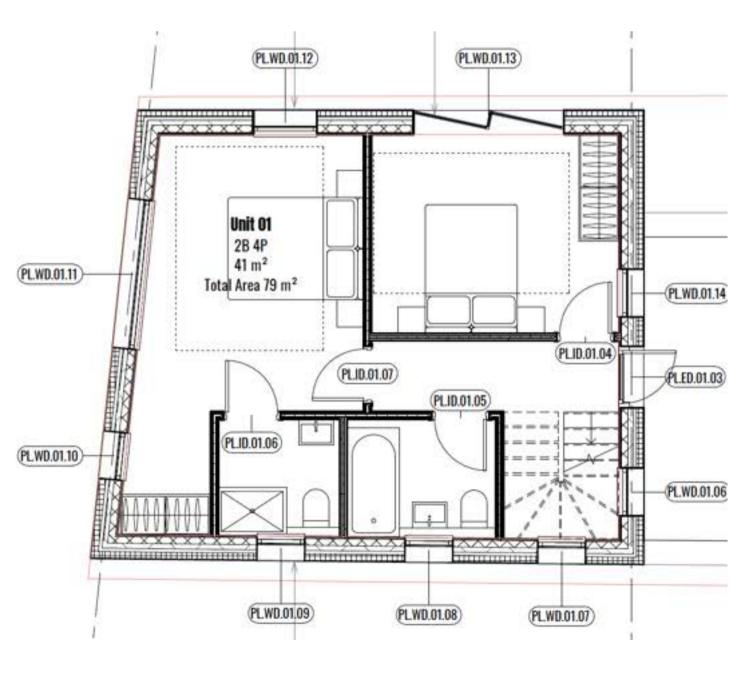

# Powy Homes Floor Plans

#### House

1

GROUND & FIRST FLOOR

2 bedrooms

3 bathroom

All measurements are approximate and are taken at maximum widths and lengths of rooms. Plans are drawn to scale at a design phase and may vary during build. Kitchen and wardrobe sizes and layouts may di er to those shown. Furniture layouts are indicative only (where they appear). All total sqft and sqm are gross measurements. Window styles and positions may vary. Floorplans are not to scale.