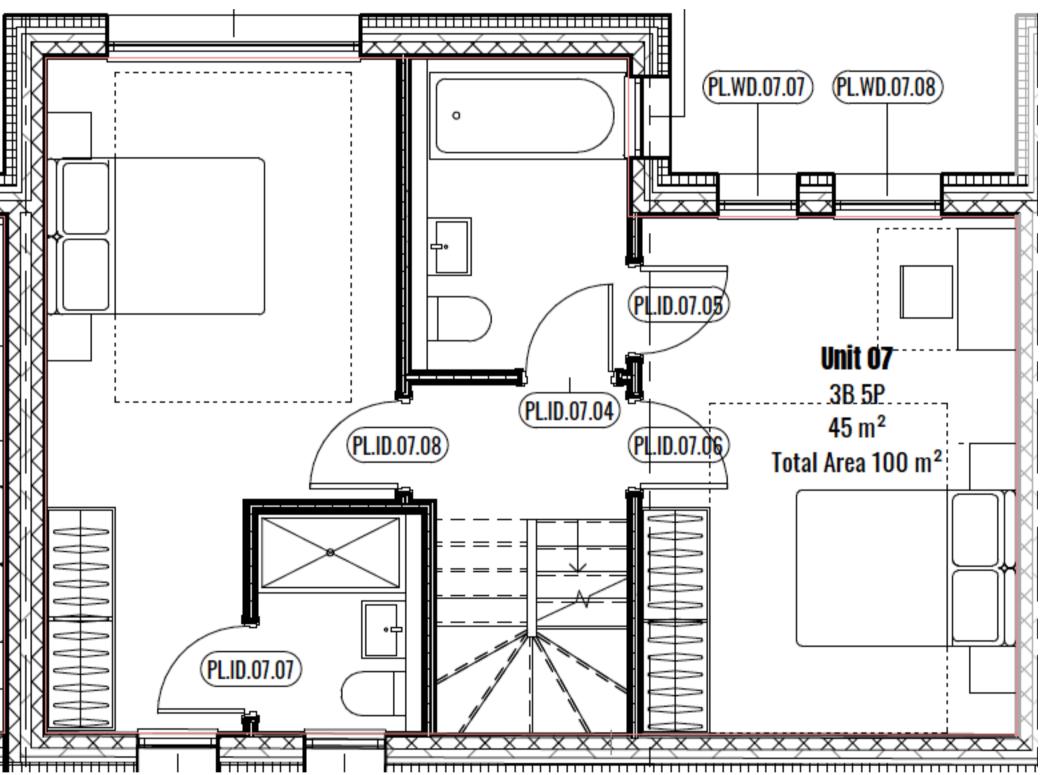

# Powy Homes Floor Plans

2

GROUND, FIRST & SECOND FLOOR

3 bedrooms

3

GROUND, FIRST & SECOND FLOOR

3 bedrooms

4

GROUND, FIRST & SECOND FLOOR

3 bedrooms

5

GROUND, FIRST & SECOND FLOOR

3 bedrooms

GROUND, FIRST & SECOND FLOOR

3 bedrooms

7

GROUND, FIRST & SECOND FLOOR

3 bedrooms

8

GROUND, FIRST & SECOND FLOOR

3 bedrooms

GROUND, FIRST & SECOND FLOOR

3 bedrooms