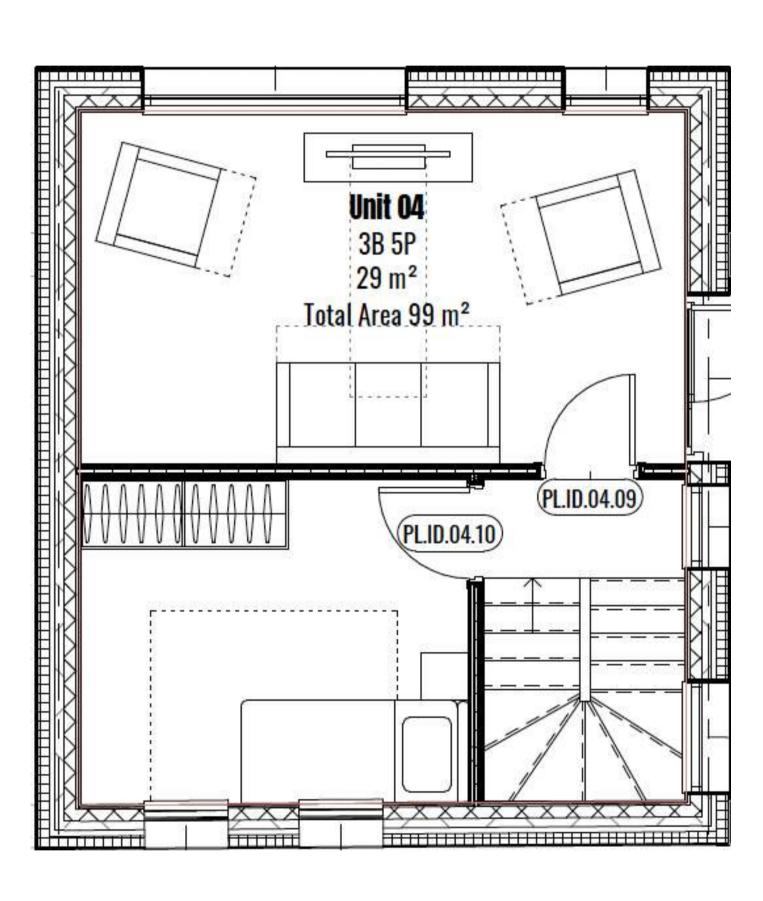

# Powy Homes Floor Plans

2

GROUND, FIRST & SECOND FLOOR

3 bedrooms

3

GROUND, FIRST & SECOND FLOOR

3 bedrooms

4

GROUND, FIRST & SECOND FLOOR