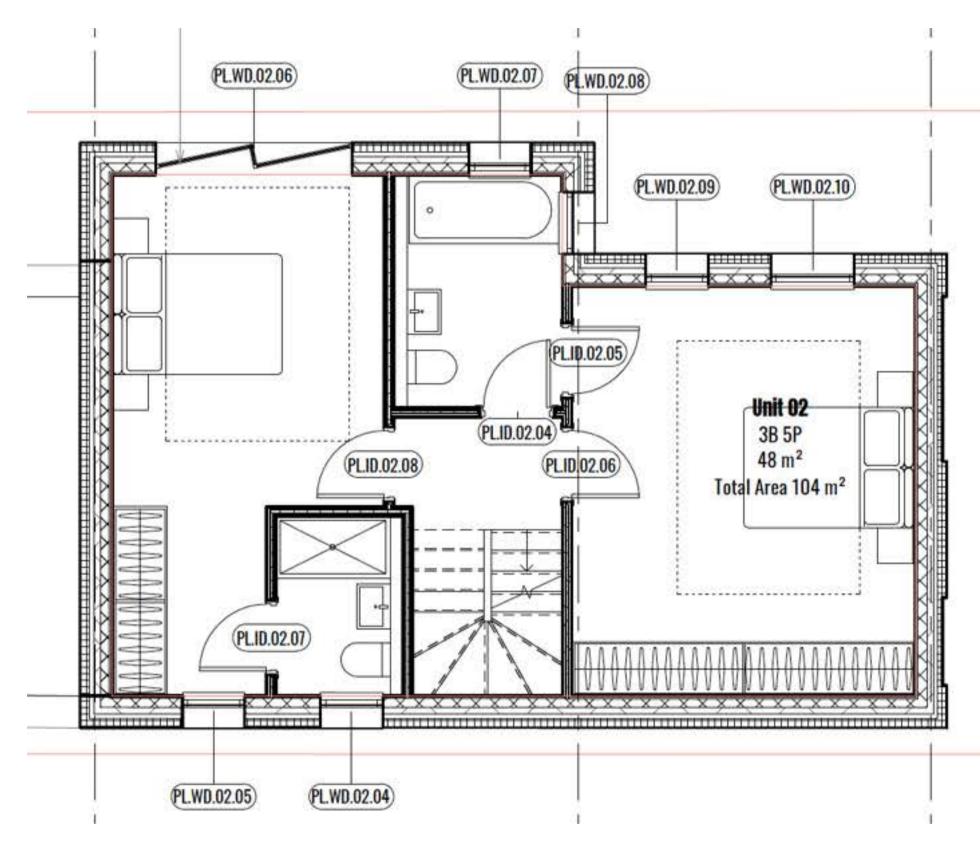

# Powy Homes Floor Plans

2

GROUND, FIRST & SECOND FLOOR

3 bedrooms

3

GROUND, FIRST & SECOND FLOOR

3 bedrooms

4

GROUND, FIRST & SECOND FLOOR