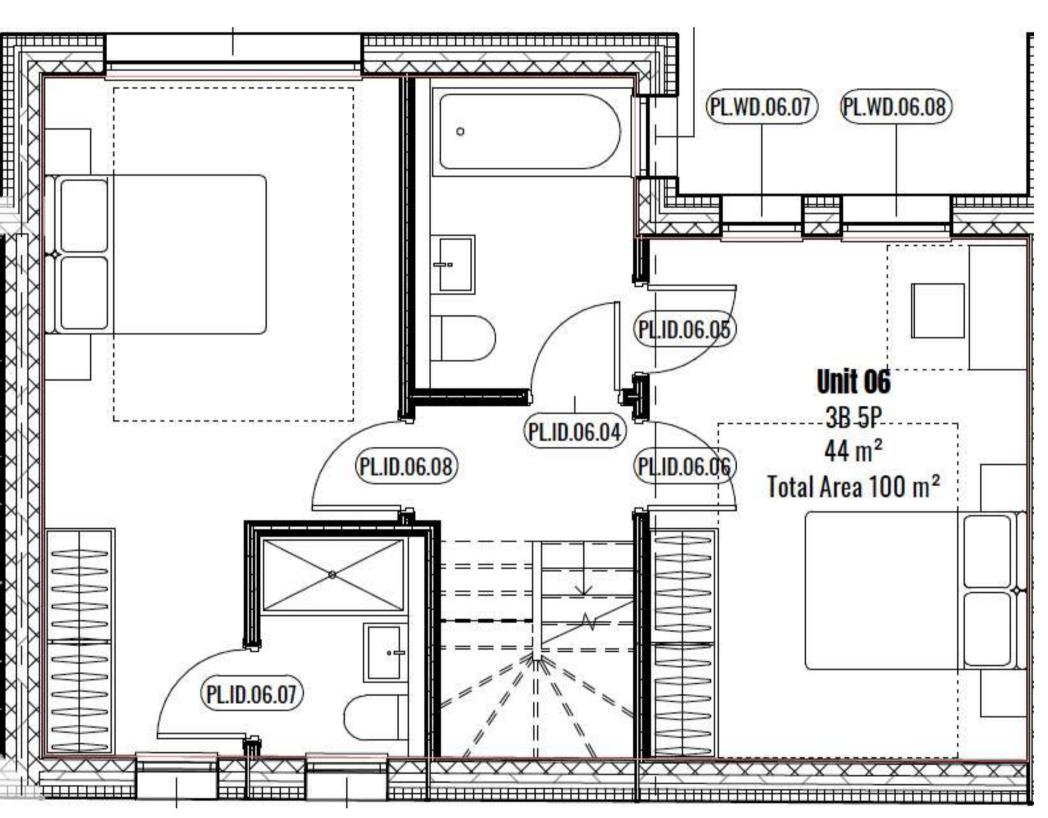

# Powy Homes Floor Plans

#### House

1

GROUND & FIRST FLOOR

2 bedrooms

3 bathroom

All measurements are approximate and are taken at maximum widths and lengths of rooms. Plans are drawn to scale at a design phase and may vary during build. Kitchen and wardrobe sizes and layouts may di er to those shown. Furniture layouts are indicative only (where they appear). All total sqft and sqm are gross measurements. Window styles and positions may vary. Floorplans are not to scale.

2

GROUND, FIRST & SECOND FLOOR

3 bedrooms

3

GROUND, FIRST & SECOND FLOOR

3 bedrooms

4

GROUND, FIRST & SECOND FLOOR

3 bedrooms

5

GROUND, FIRST & SECOND FLOOR

3 bedrooms

GROUND, FIRST & SECOND FLOOR

3 bedrooms

7

GROUND, FIRST & SECOND FLOOR

3 bedrooms

8

GROUND, FIRST & SECOND FLOOR

3 bedrooms

GROUND, FIRST & SECOND FLOOR

3 bedrooms