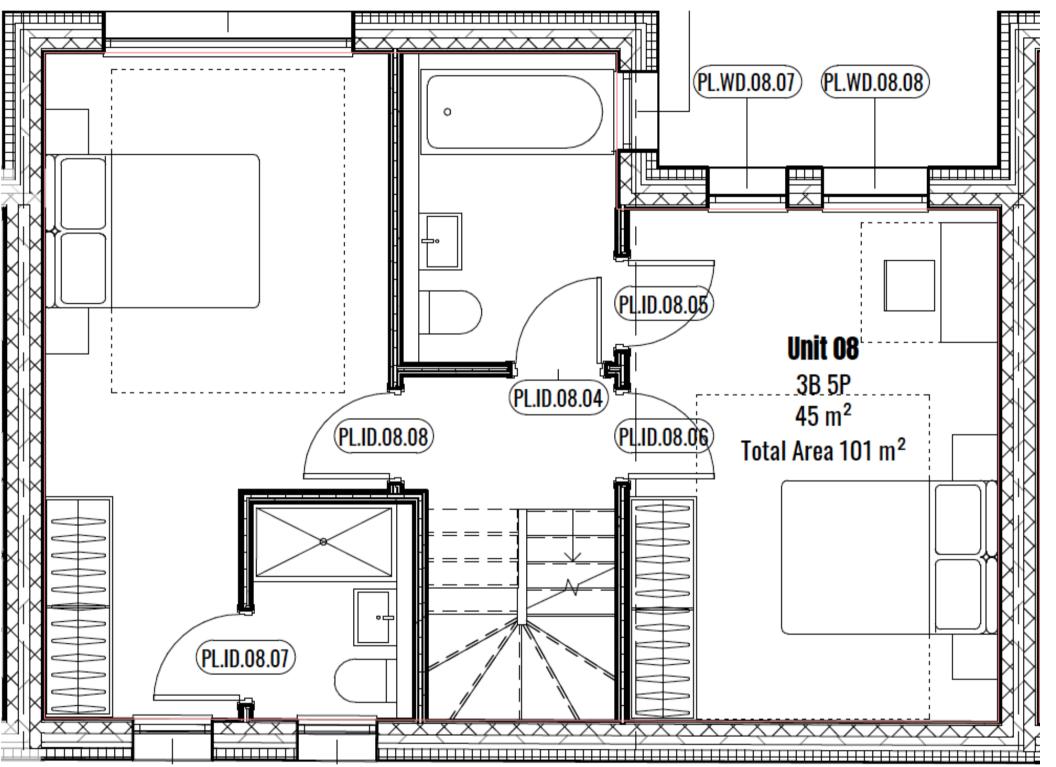

# Powy Homes Floor Plans

#### House

1

GROUND & FIRST FLOOR

2 bedrooms

3 bathroom

All measurements are approximate and are taken at maximum widths and lengths of rooms. Plans are drawn to scale at a design phase and may vary during build. Kitchen and wardrobe sizes and layouts may di er to those shown. Furniture layouts are indicative only (where they appear). All total sqft and sqm are gross measurements. Window styles and positions may vary. Floorplans are not to scale.

2

GROUND, FIRST & SECOND FLOOR

3 bedrooms

3

GROUND, FIRST & SECOND FLOOR

3 bedrooms

4

GROUND, FIRST & SECOND FLOOR

3 bedrooms

5

GROUND, FIRST & SECOND FLOOR

3 bedrooms

GROUND, FIRST & SECOND FLOOR

3 bedrooms

7

GROUND, FIRST & SECOND FLOOR

3 bedrooms

8

GROUND, FIRST & SECOND FLOOR

3 bedrooms

GROUND, FIRST & SECOND FLOOR

3 bedrooms