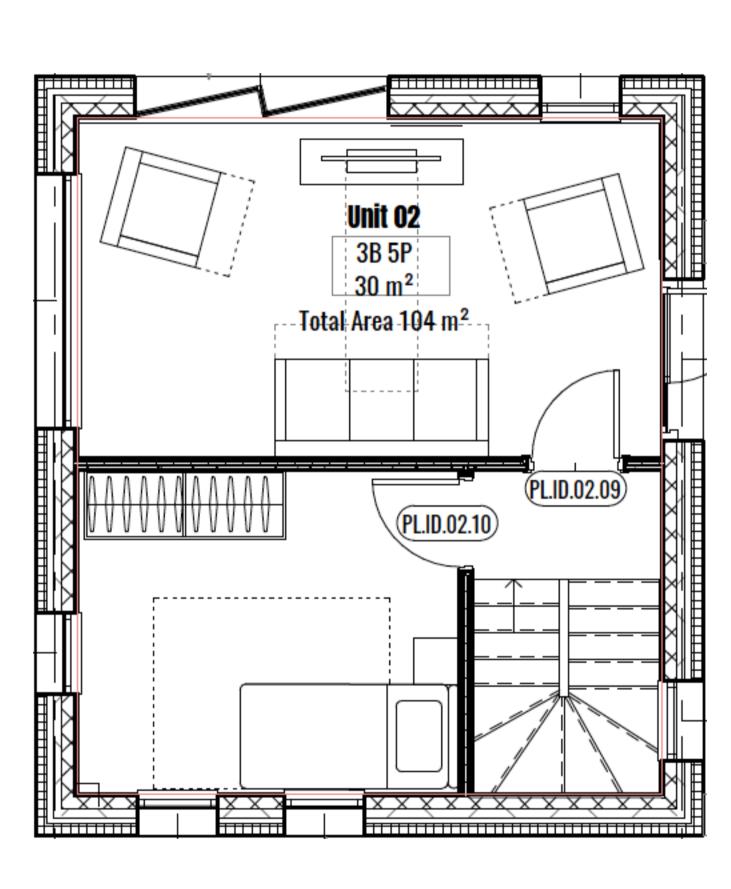

# Powy Homes Floor Plans

#### House

1

GROUND & FIRST FLOOR

2 bedrooms

3 bathroom

All measurements are approximate and are taken at maximum widths and lengths of rooms. Plans are drawn to scale at a design phase and may vary during build. Kitchen and wardrobe sizes and layouts may di er to those shown. Furniture layouts are indicative only (where they appear). All total sqft and sqm are gross measurements. Window styles and positions may vary. Floorplans are not to scale.

2

GROUND, FIRST & SECOND FLOOR

3 bedrooms

3

GROUND, FIRST & SECOND FLOOR

3 bedrooms

4

GROUND, FIRST & SECOND FLOOR