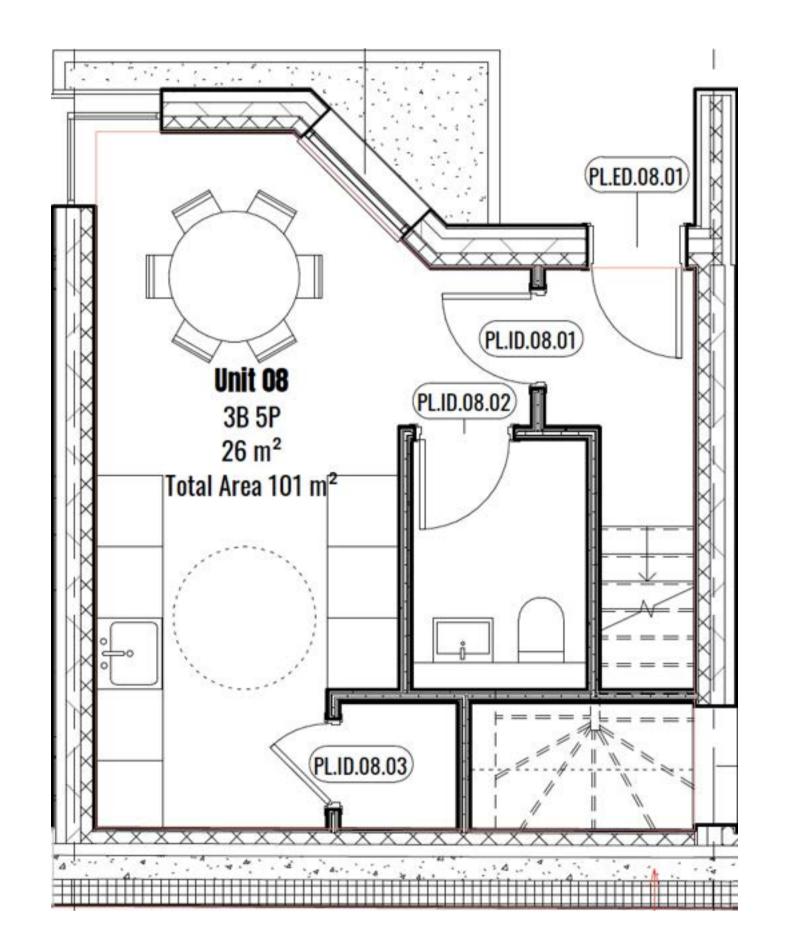

# Powy Homes Floor Plans

#### House

1

GROUND & FIRST FLOOR

2 bedrooms

3 bathroom

All measurements are approximate and are taken at maximum widths and lengths of rooms. Plans are drawn to scale at a design phase and may vary during build. Kitchen and wardrobe sizes and layouts may di er to those shown. Furniture layouts are indicative only (where they appear). All total sqft and sqm are gross measurements. Window styles and positions may vary. Floorplans are not to scale.

2

GROUND, FIRST & SECOND FLOOR

3 bedrooms

3

GROUND, FIRST & SECOND FLOOR

3 bedrooms

4

GROUND, FIRST & SECOND FLOOR

3 bedrooms

5

GROUND, FIRST & SECOND FLOOR

3 bedrooms

GROUND, FIRST & SECOND FLOOR

3 bedrooms

7

GROUND, FIRST & SECOND FLOOR

3 bedrooms

8

GROUND, FIRST & SECOND FLOOR

3 bedrooms

GROUND, FIRST & SECOND FLOOR

3 bedrooms