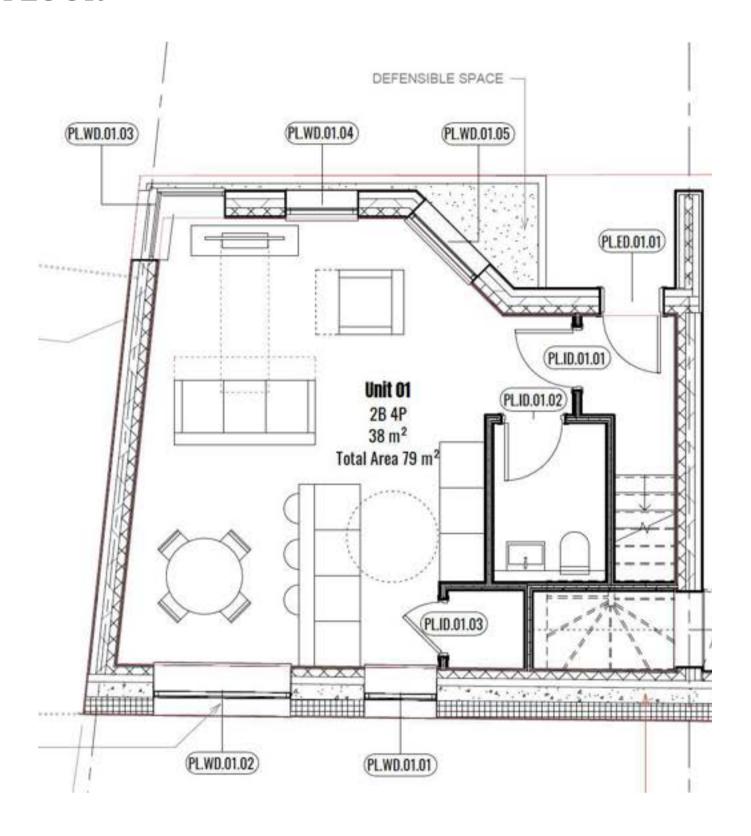

# Powy Homes Floor Plans

#### House

1

GROUND & FIRST FLOOR

2 bedrooms

3 bathroom

All measurements are approximate and are taken at maximum widths and lengths of rooms. Plans are drawn to scale at a design phase and may vary during build. Kitchen and wardrobe sizes and layouts may di er to those shown. Furniture layouts are indicative only (where they appear). All total sqft and sqm are gross measurements. Window styles and positions may vary. Floorplans are not to scale.