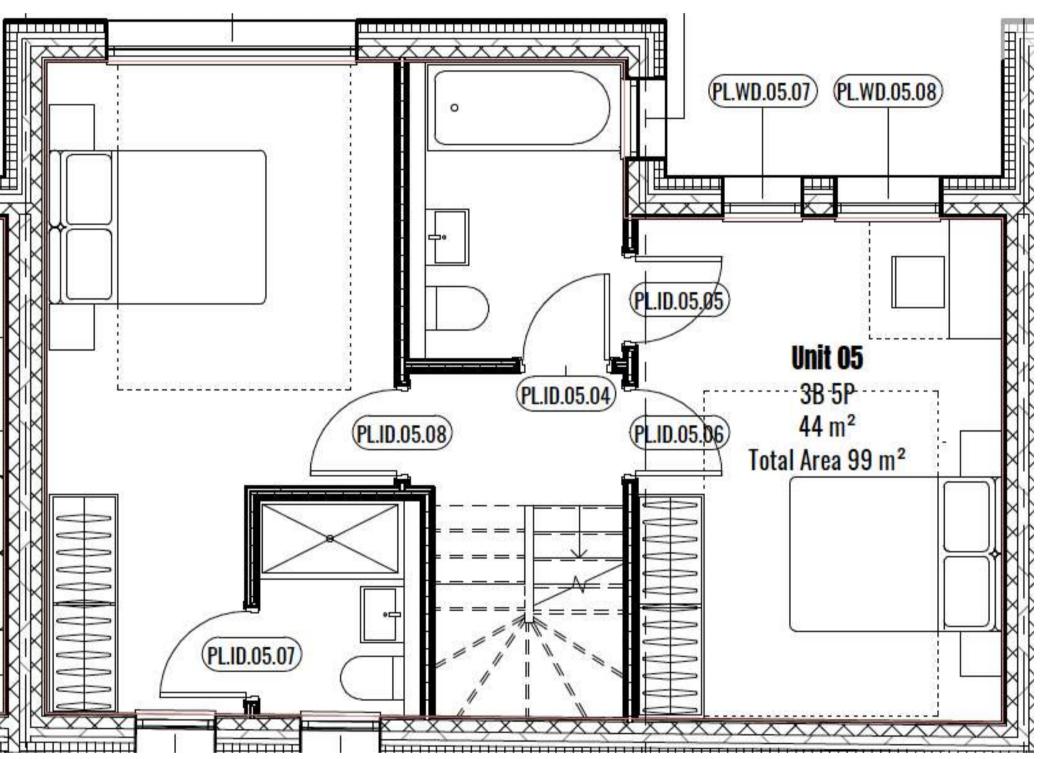

# Powy Homes Floor Plans

#### House

1

GROUND & FIRST FLOOR

2 bedrooms

3 bathroom

All measurements are approximate and are taken at maximum widths and lengths of rooms. Plans are drawn to scale at a design phase and may vary during build. Kitchen and wardrobe sizes and layouts may di er to those shown. Furniture layouts are indicative only (where they appear). All total sqft and sqm are gross measurements. Window styles and positions may vary. Floorplans are not to scale.

2

GROUND, FIRST & SECOND FLOOR

3 bedrooms

3

GROUND, FIRST & SECOND FLOOR

3 bedrooms

4

GROUND, FIRST & SECOND FLOOR

3 bedrooms

5

GROUND, FIRST & SECOND FLOOR

3 bedrooms

GROUND, FIRST & SECOND FLOOR

3 bedrooms

7

GROUND, FIRST & SECOND FLOOR

3 bedrooms

8

GROUND, FIRST & SECOND FLOOR

3 bedrooms

GROUND, FIRST & SECOND FLOOR

3 bedrooms