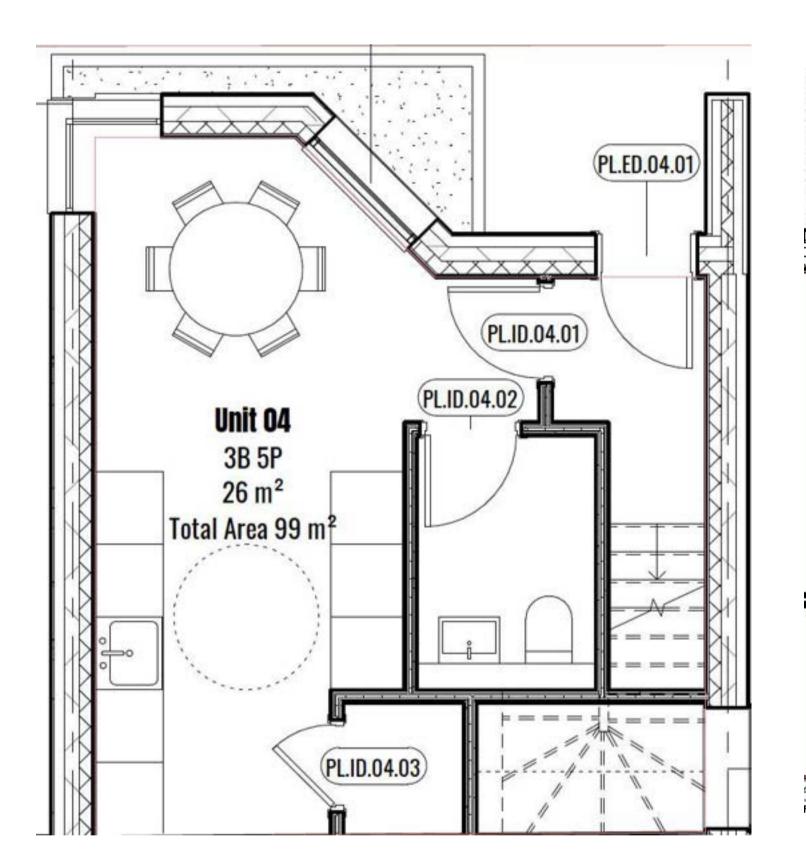

# Powy Homes Floor Plans

#### House

1

GROUND & FIRST FLOOR

2 bedrooms

3 bathroom

All measurements are approximate and are taken at maximum widths and lengths of rooms. Plans are drawn to scale at a design phase and may vary during build. Kitchen and wardrobe sizes and layouts may di er to those shown. Furniture layouts are indicative only (where they appear). All total sqft and sqm are gross measurements. Window styles and positions may vary. Floorplans are not to scale.

2

GROUND, FIRST & SECOND FLOOR

3 bedrooms

3

GROUND, FIRST & SECOND FLOOR

3 bedrooms

4

GROUND, FIRST & SECOND FLOOR