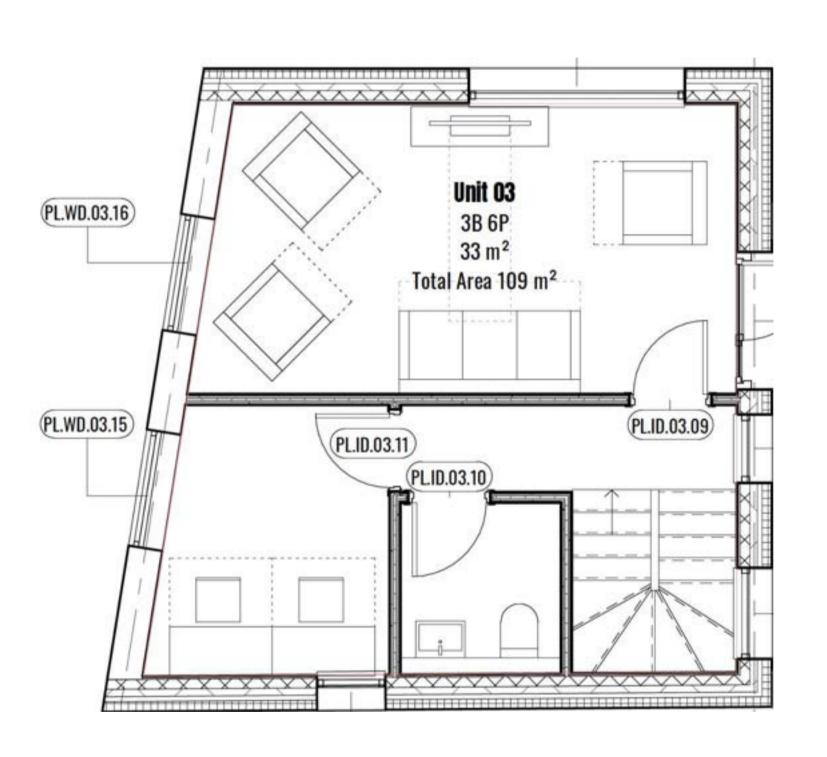

# Powy Homes Floor Plans

2

GROUND, FIRST & SECOND FLOOR

3 bedrooms

3

GROUND, FIRST & SECOND FLOOR

3 bedrooms

4

GROUND, FIRST & SECOND FLOOR