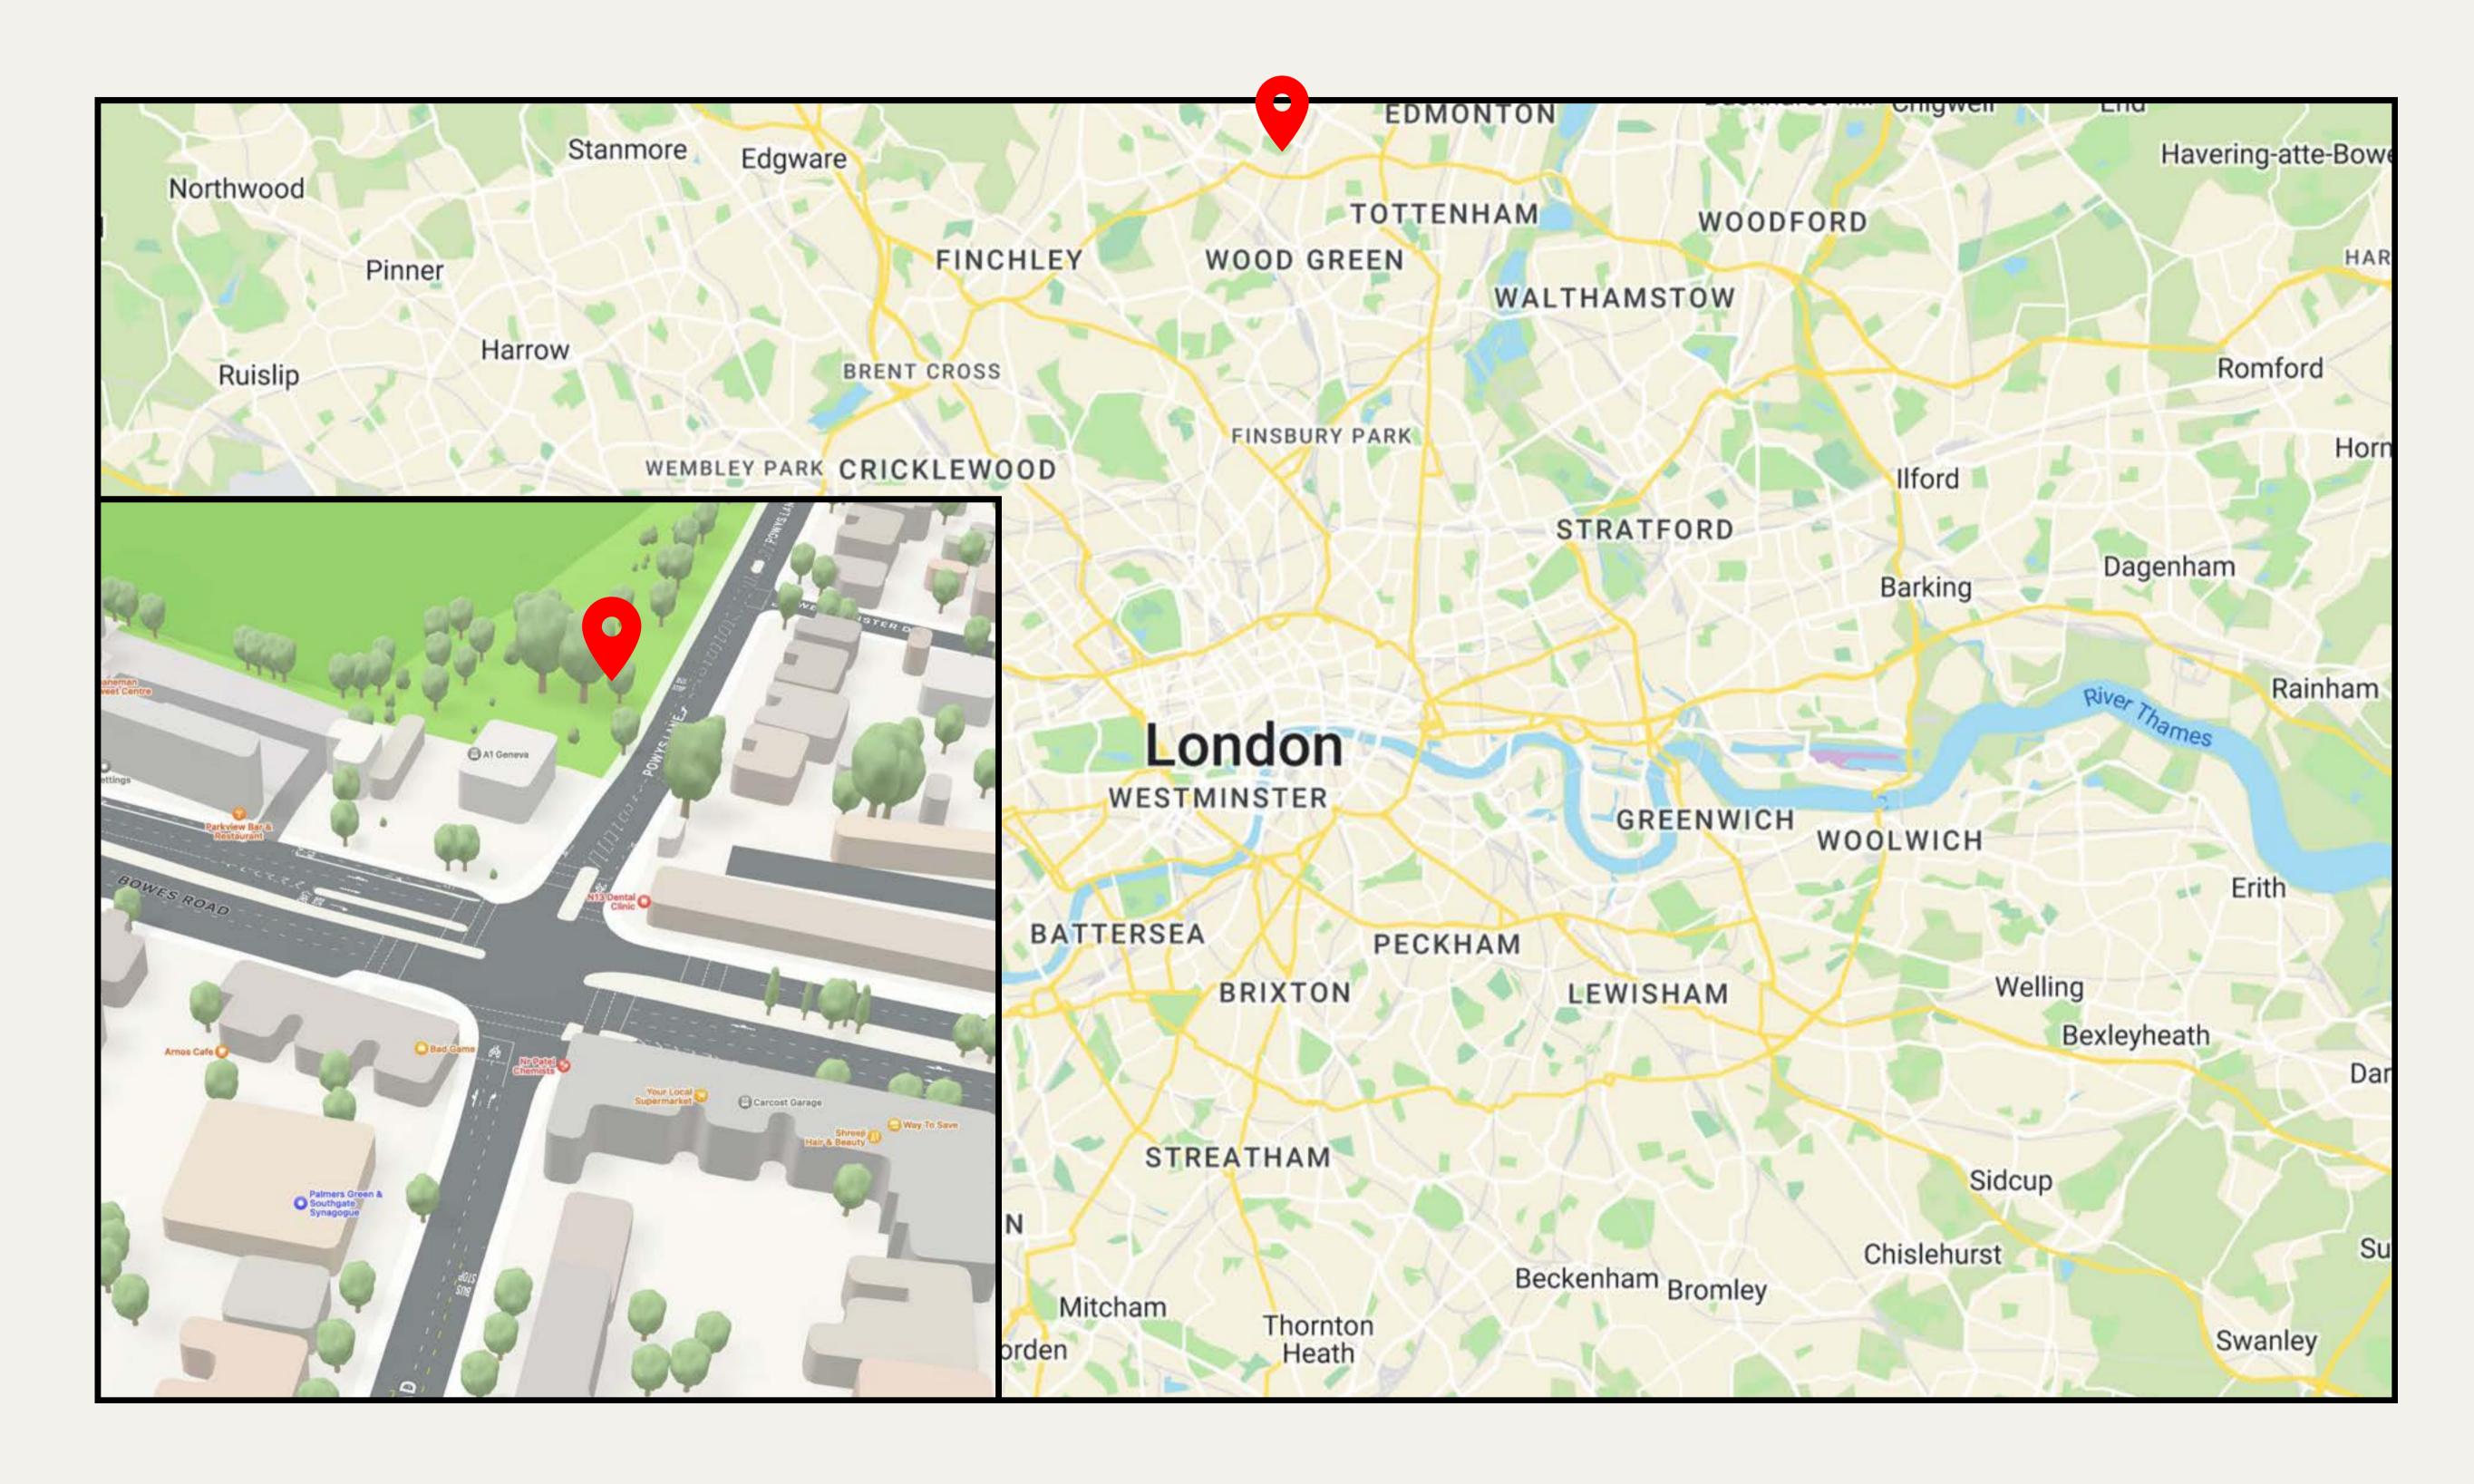

#### Powys Lane, Southgate, London, N13 4NP

### LOCATION

## TRAVEL

Powys Lane is conveniently located near Arnos Grove station, providing easy access to Central London and Heathrow airport via the fast and direct Piccadilly line.