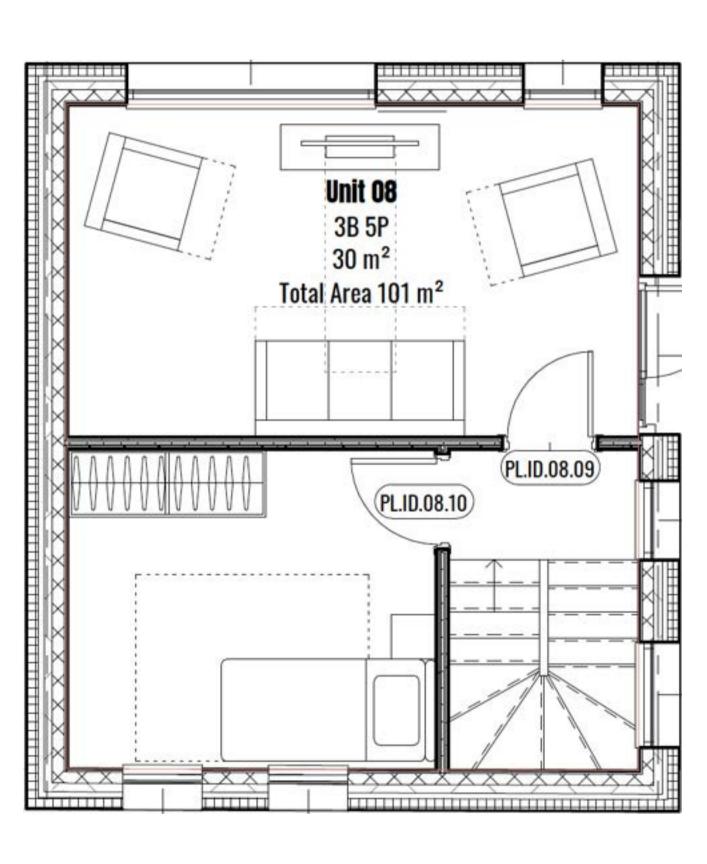

# Powy Homes Floor Plans

#### House

1

GROUND & FIRST FLOOR

2 bedrooms

3 bathroom

All measurements are approximate and are taken at maximum widths and lengths of rooms. Plans are drawn to scale at a design phase and may vary during build. Kitchen and wardrobe sizes and layouts may di er to those shown. Furniture layouts are indicative only (where they appear). All total sqft and sqm are gross measurements. Window styles and positions may vary. Floorplans are not to scale.

2

GROUND, FIRST & SECOND FLOOR

3 bedrooms

3

GROUND, FIRST & SECOND FLOOR

3 bedrooms

4

GROUND, FIRST & SECOND FLOOR

3 bedrooms

5

GROUND, FIRST & SECOND FLOOR

3 bedrooms

GROUND, FIRST & SECOND FLOOR

3 bedrooms

7

GROUND, FIRST & SECOND FLOOR

3 bedrooms

8

GROUND, FIRST & SECOND FLOOR

3 bedrooms

GROUND, FIRST & SECOND FLOOR

3 bedrooms