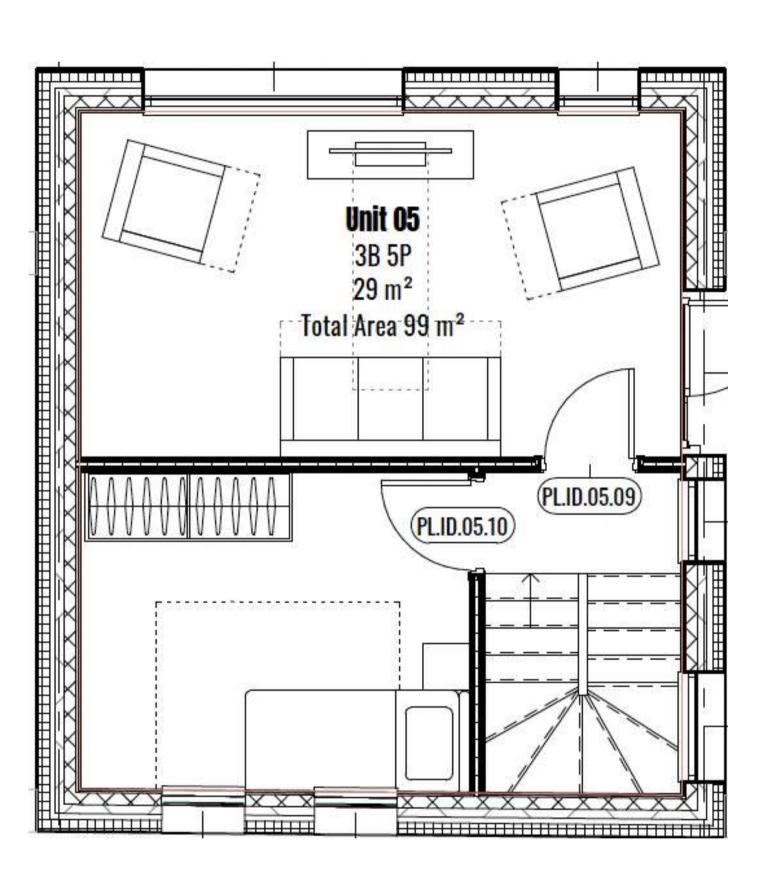

# Powy Homes Floor Plans

#### House

1

GROUND & FIRST FLOOR

2 bedrooms

3 bathroom

All measurements are approximate and are taken at maximum widths and lengths of rooms. Plans are drawn to scale at a design phase and may vary during build. Kitchen and wardrobe sizes and layouts may di er to those shown. Furniture layouts are indicative only (where they appear). All total sqft and sqm are gross measurements. Window styles and positions may vary. Floorplans are not to scale.

2

GROUND, FIRST & SECOND FLOOR

3 bedrooms

3

GROUND, FIRST & SECOND FLOOR

3 bedrooms

4

GROUND, FIRST & SECOND FLOOR

3 bedrooms

5

GROUND, FIRST & SECOND FLOOR

3 bedrooms

GROUND, FIRST & SECOND FLOOR

3 bedrooms

7

GROUND, FIRST & SECOND FLOOR

3 bedrooms

8

GROUND, FIRST & SECOND FLOOR

3 bedrooms

GROUND, FIRST & SECOND FLOOR

3 bedrooms