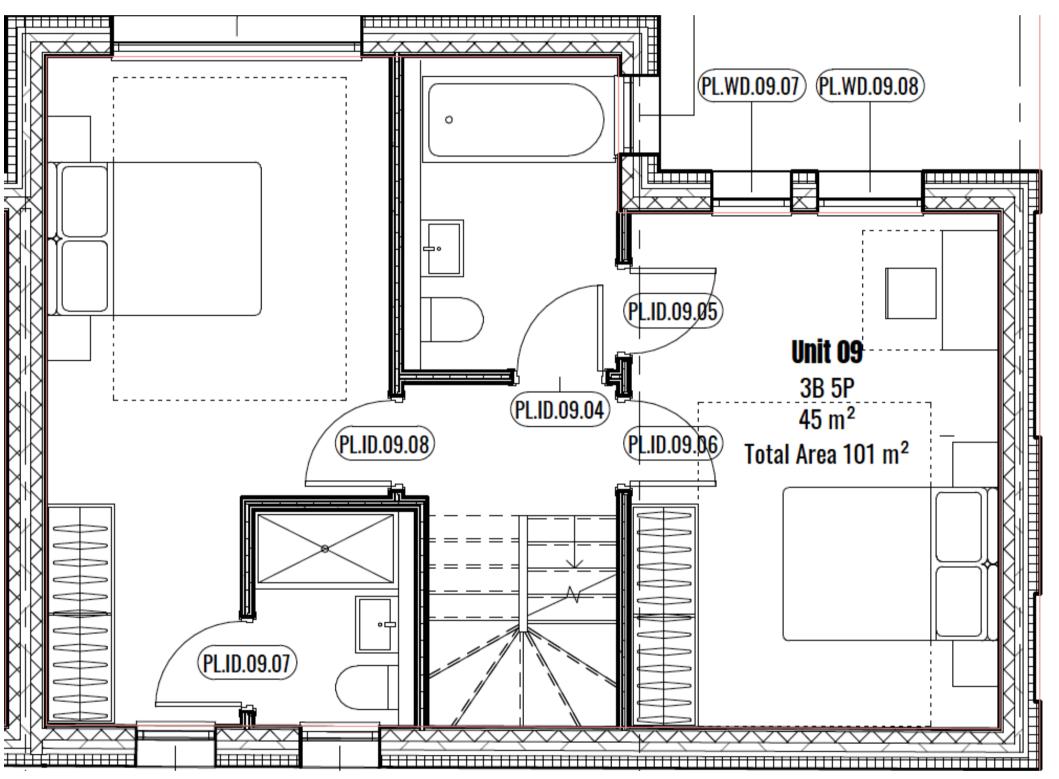

# Powy Homes Floor Plans

#### House

1

GROUND & FIRST FLOOR

2 bedrooms

3 bathroom

All measurements are approximate and are taken at maximum widths and lengths of rooms. Plans are drawn to scale at a design phase and may vary during build. Kitchen and wardrobe sizes and layouts may di er to those shown. Furniture layouts are indicative only (where they appear). All total sqft and sqm are gross measurements. Window styles and positions may vary. Floorplans are not to scale.

2

GROUND, FIRST & SECOND FLOOR

3 bedrooms

3

GROUND, FIRST & SECOND FLOOR

3 bedrooms

4

GROUND, FIRST & SECOND FLOOR