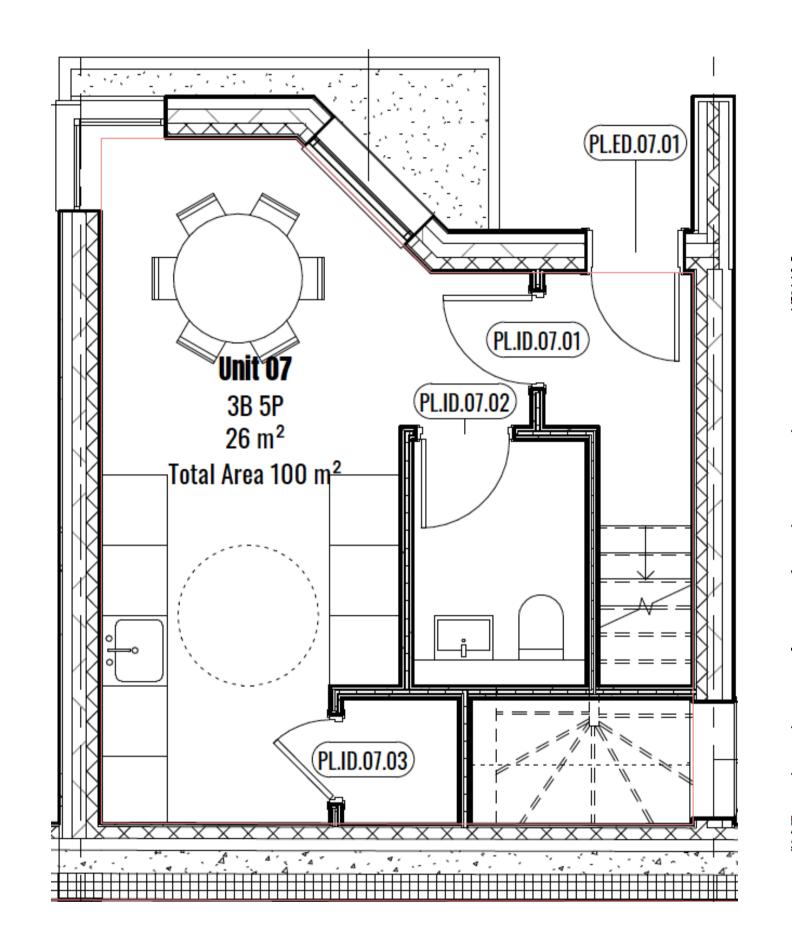

# Powy Homes Floor Plans

2

GROUND, FIRST & SECOND FLOOR

3 bedrooms

3

GROUND, FIRST & SECOND FLOOR

3 bedrooms

4

GROUND, FIRST & SECOND FLOOR

3 bedrooms

5

GROUND, FIRST & SECOND FLOOR

3 bedrooms

GROUND, FIRST & SECOND FLOOR

3 bedrooms

7

GROUND, FIRST & SECOND FLOOR

3 bedrooms

8

GROUND, FIRST & SECOND FLOOR

3 bedrooms

GROUND, FIRST & SECOND FLOOR

3 bedrooms