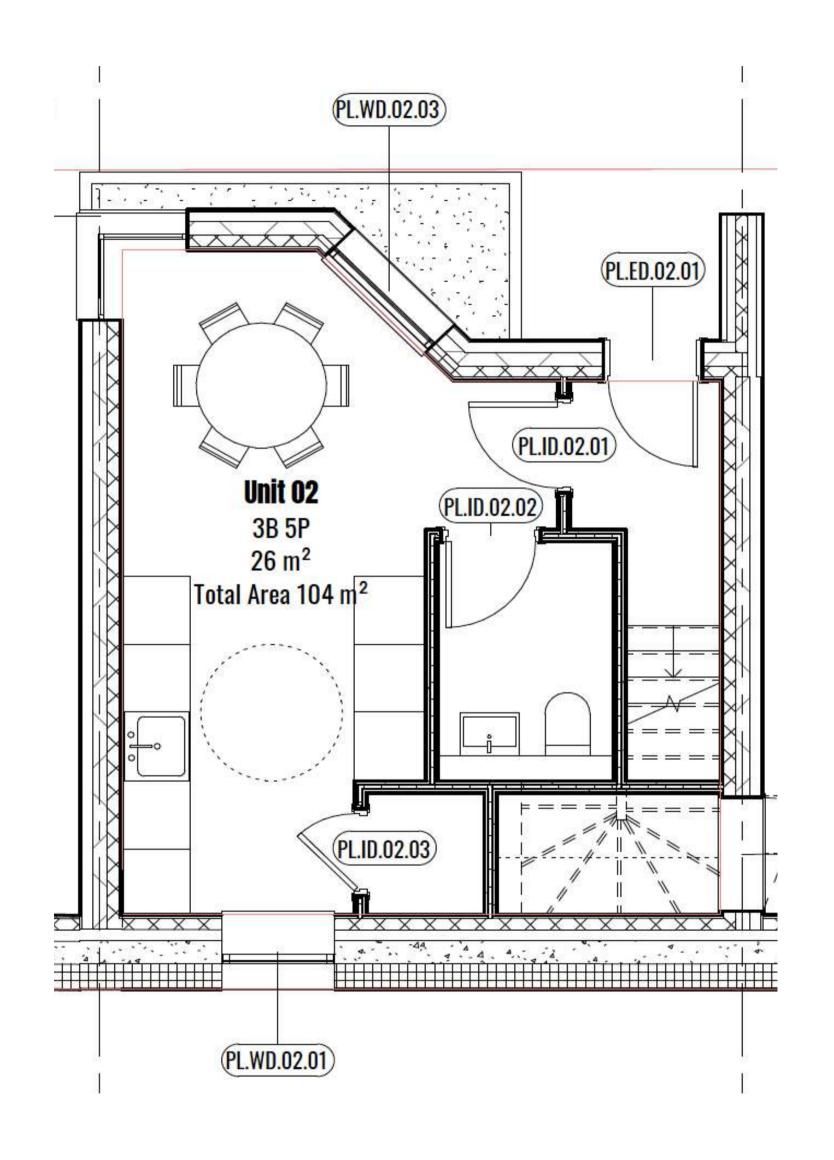

# Powy Homes Floor Plans

2

GROUND, FIRST & SECOND FLOOR

3 bedrooms

3

GROUND, FIRST & SECOND FLOOR

3 bedrooms

4

GROUND, FIRST & SECOND FLOOR