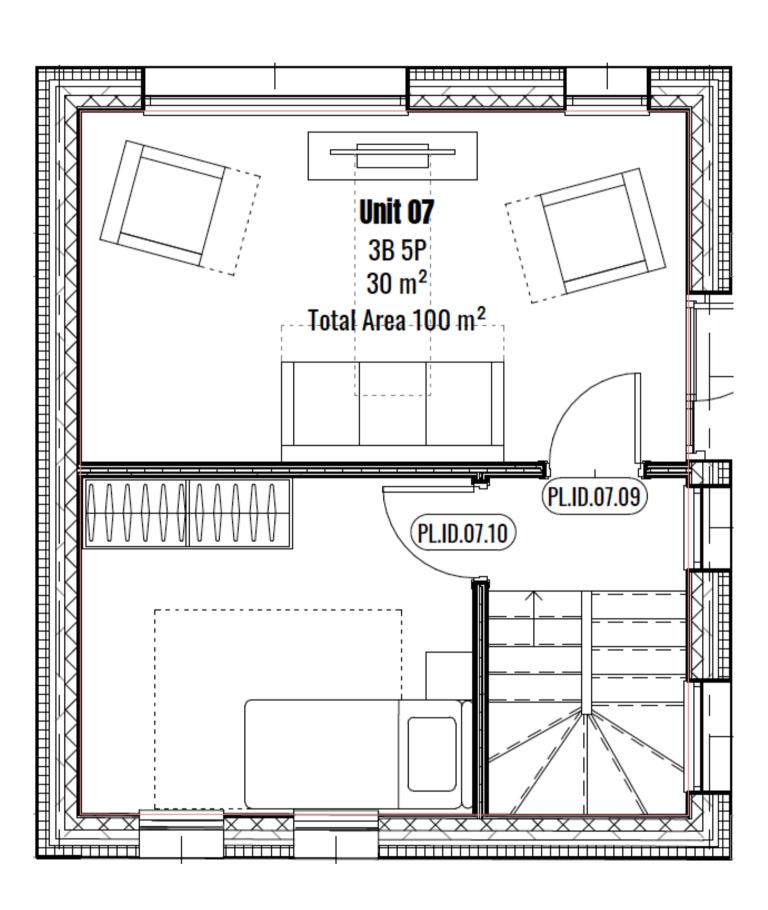

# Powy Homes Floor Plans

2

GROUND, FIRST & SECOND FLOOR

3 bedrooms

3

GROUND, FIRST & SECOND FLOOR

3 bedrooms

4

GROUND, FIRST & SECOND FLOOR

3 bedrooms

5

GROUND, FIRST & SECOND FLOOR

3 bedrooms

GROUND, FIRST & SECOND FLOOR

3 bedrooms

7

GROUND, FIRST & SECOND FLOOR

3 bedrooms

8

GROUND, FIRST & SECOND FLOOR

3 bedrooms

GROUND, FIRST & SECOND FLOOR

3 bedrooms