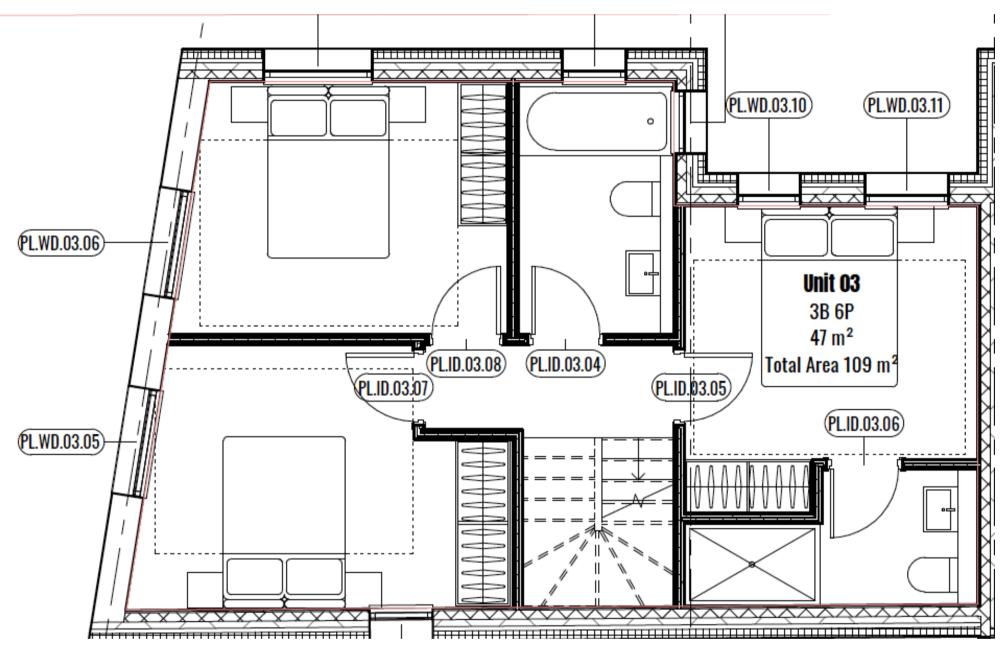

# Powy Homes Floor Plans

2

GROUND, FIRST & SECOND FLOOR

3 bedrooms

3

GROUND, FIRST & SECOND FLOOR

3 bedrooms

4

GROUND, FIRST & SECOND FLOOR