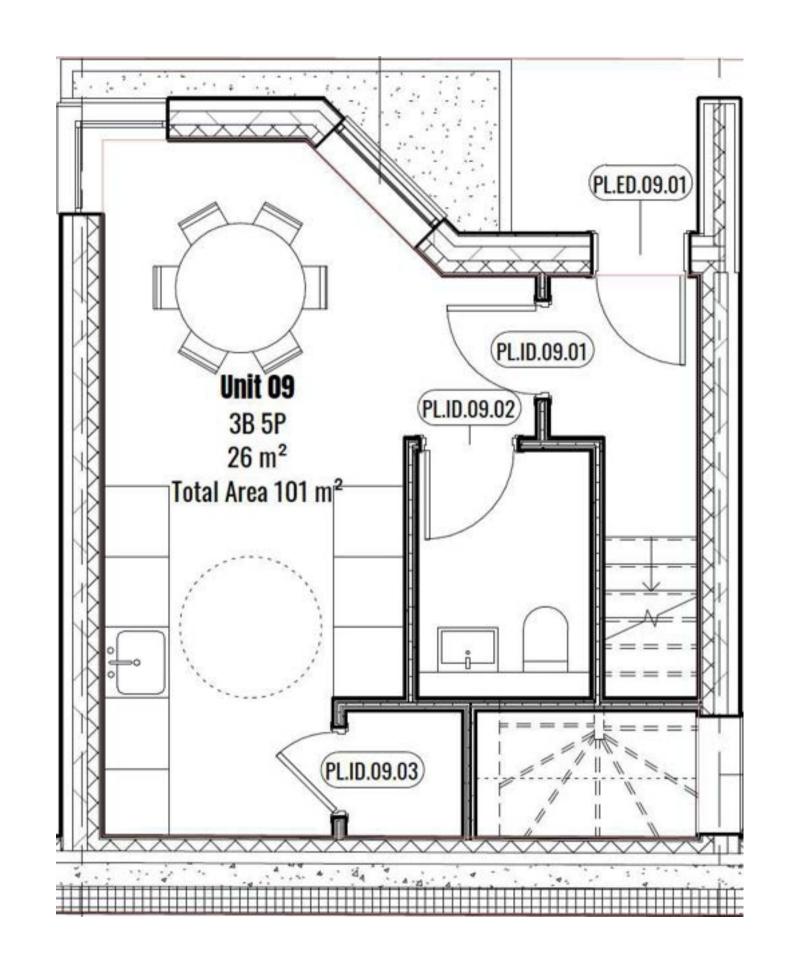

# Powy Homes Floor Plans

#### House

1

GROUND & FIRST FLOOR

2 bedrooms

3 bathroom

All measurements are approximate and are taken at maximum widths and lengths of rooms. Plans are drawn to scale at a design phase and may vary during build. Kitchen and wardrobe sizes and layouts may di er to those shown. Furniture layouts are indicative only (where they appear). All total sqft and sqm are gross measurements. Window styles and positions may vary. Floorplans are not to scale.

2

GROUND, FIRST & SECOND FLOOR

3 bedrooms

3

GROUND, FIRST & SECOND FLOOR

3 bedrooms

4

GROUND, FIRST & SECOND FLOOR

3 bedrooms

5

GROUND, FIRST & SECOND FLOOR

3 bedrooms

GROUND, FIRST & SECOND FLOOR

3 bedrooms

7

GROUND, FIRST & SECOND FLOOR

3 bedrooms

8

GROUND, FIRST & SECOND FLOOR

3 bedrooms

GROUND, FIRST & SECOND FLOOR

3 bedrooms