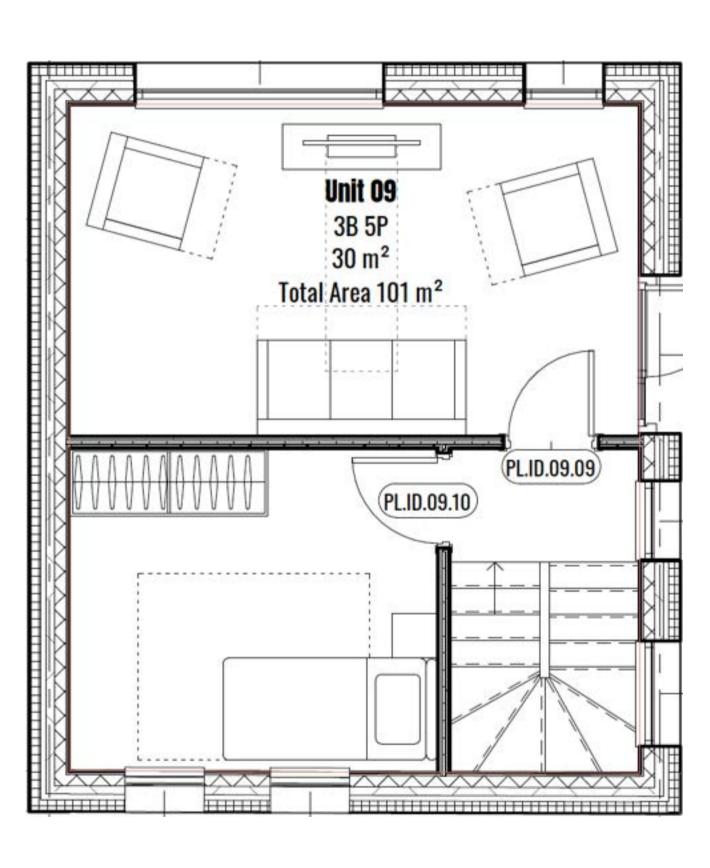

# Powy Homes Floor Plans

#### House

1

GROUND & FIRST FLOOR

2 bedrooms

3 bathroom

All measurements are approximate and are taken at maximum widths and lengths of rooms. Plans are drawn to scale at a design phase and may vary during build. Kitchen and wardrobe sizes and layouts may di er to those shown. Furniture layouts are indicative only (where they appear). All total sqft and sqm are gross measurements. Window styles and positions may vary. Floorplans are not to scale.

2

GROUND, FIRST & SECOND FLOOR

3 bedrooms

3

GROUND, FIRST & SECOND FLOOR

3 bedrooms

4

GROUND, FIRST & SECOND FLOOR