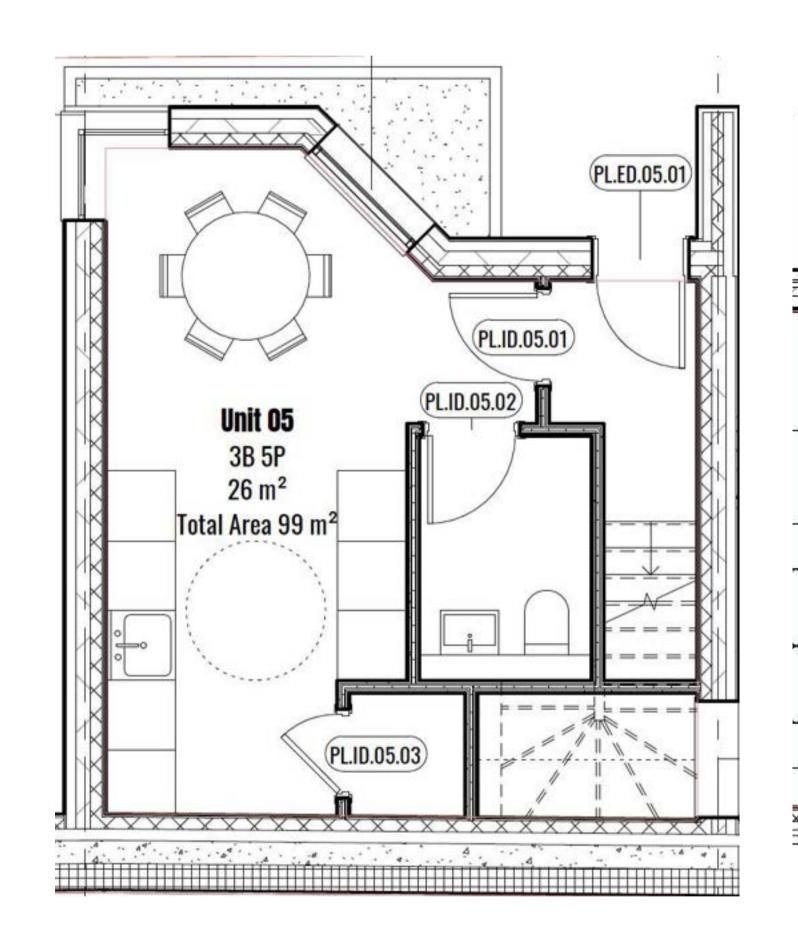

# Powy Homes Floor Plans

2

GROUND, FIRST & SECOND FLOOR

3 bedrooms

3

GROUND, FIRST & SECOND FLOOR

3 bedrooms

4

GROUND, FIRST & SECOND FLOOR

3 bedrooms

5

GROUND, FIRST & SECOND FLOOR

3 bedrooms

GROUND, FIRST & SECOND FLOOR

3 bedrooms

7

GROUND, FIRST & SECOND FLOOR