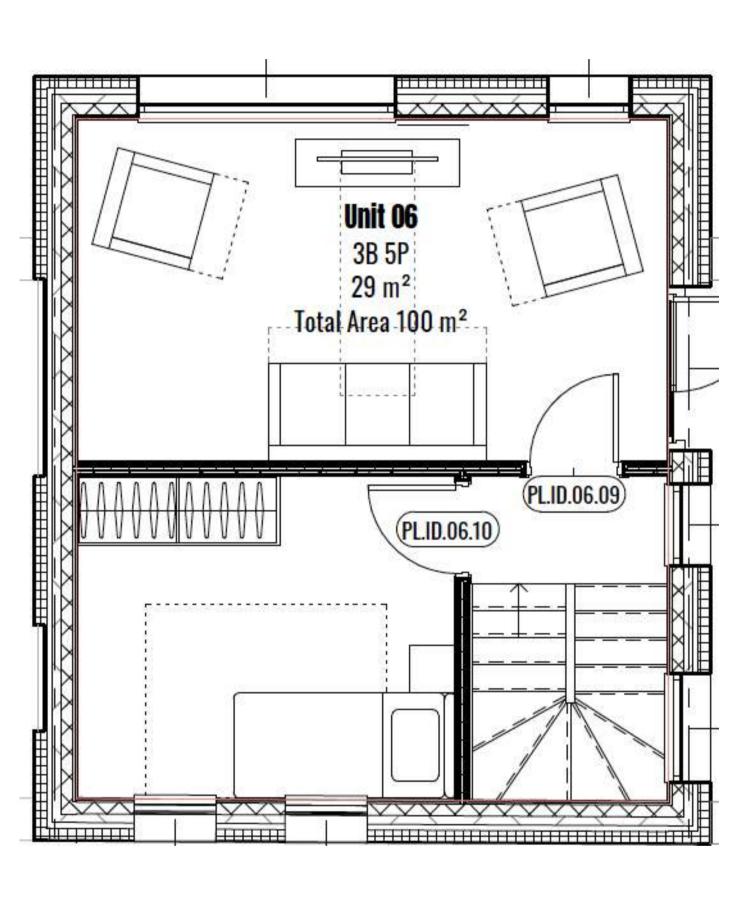

# Powy Homes Floor Plans

#### House

1

GROUND & FIRST FLOOR

2 bedrooms

3 bathroom

All measurements are approximate and are taken at maximum widths and lengths of rooms. Plans are drawn to scale at a design phase and may vary during build. Kitchen and wardrobe sizes and layouts may di er to those shown. Furniture layouts are indicative only (where they appear). All total sqft and sqm are gross measurements. Window styles and positions may vary. Floorplans are not to scale.

2

GROUND, FIRST & SECOND FLOOR

3 bedrooms

3

GROUND, FIRST & SECOND FLOOR

3 bedrooms

4

GROUND, FIRST & SECOND FLOOR