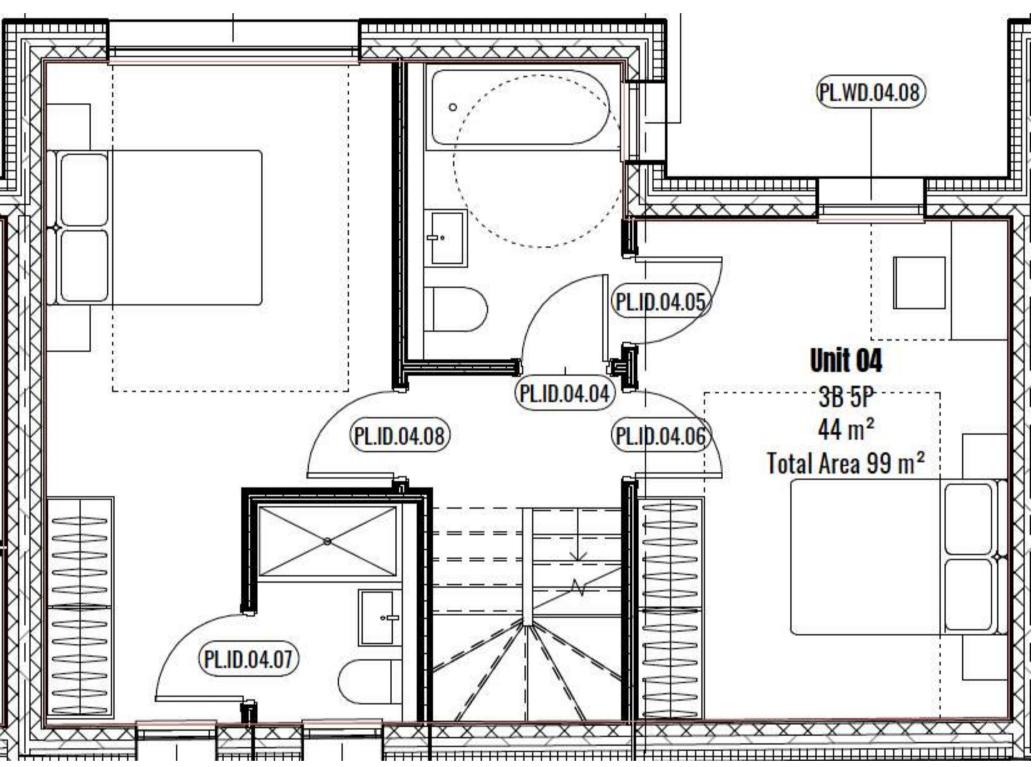

# Powy Homes Floor Plans

2

GROUND, FIRST & SECOND FLOOR

3 bedrooms

3

GROUND, FIRST & SECOND FLOOR

3 bedrooms

4

GROUND, FIRST & SECOND FLOOR