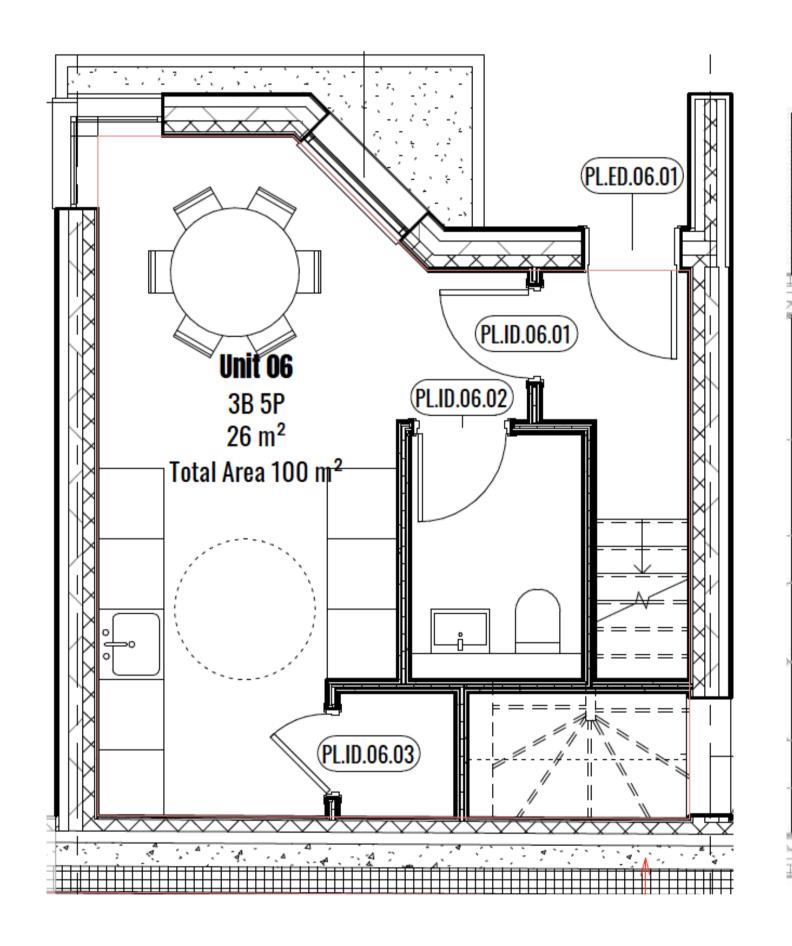

# Powy Homes Floor Plans

#### House

1

GROUND & FIRST FLOOR

2 bedrooms

3 bathroom

All measurements are approximate and are taken at maximum widths and lengths of rooms. Plans are drawn to scale at a design phase and may vary during build. Kitchen and wardrobe sizes and layouts may di er to those shown. Furniture layouts are indicative only (where they appear). All total sqft and sqm are gross measurements. Window styles and positions may vary. Floorplans are not to scale.

2

GROUND, FIRST & SECOND FLOOR

3 bedrooms

3

GROUND, FIRST & SECOND FLOOR

3 bedrooms

4

GROUND, FIRST & SECOND FLOOR

3 bedrooms

5

GROUND, FIRST & SECOND FLOOR

3 bedrooms

GROUND, FIRST & SECOND FLOOR

3 bedrooms

7

GROUND, FIRST & SECOND FLOOR

3 bedrooms

8

GROUND, FIRST & SECOND FLOOR

3 bedrooms

GROUND, FIRST & SECOND FLOOR

3 bedrooms